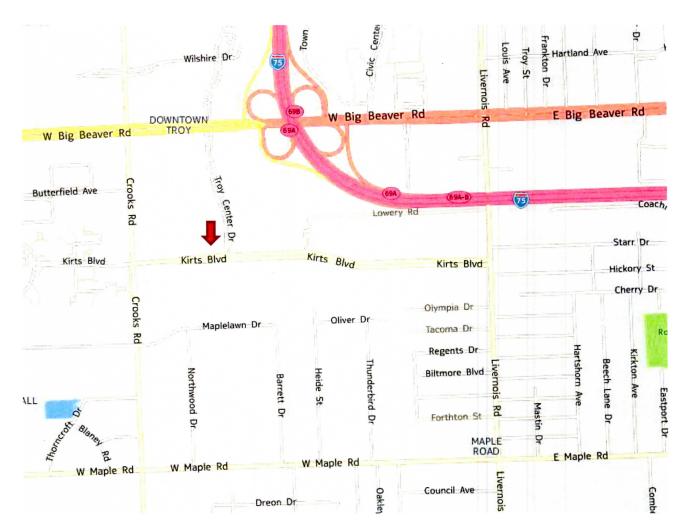

### DIRECTIONS:

From I-75 Exit 69 – Big Beaver Road – West to Crooks Turn Left on Crooks (South) ½ Mile to Kirts Blvd. – turn left on Kirts Blvd ¼ Mile down Kirts Blvd. to Troy Center Drive Turn Left on Troy Center Drive

Our building is a single story red brick office building that sits on the corner of Kirts and Troy Center Drive, across from the Candlewood Suites Hotel. Park in the lot off of the North side of the building, Suite 700.